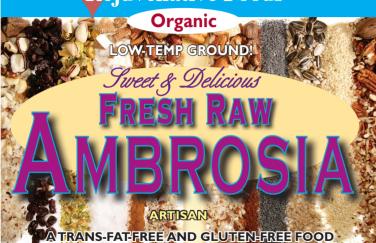

# Rejuvenative Foods

For Best Quality, Keep Refrigerated

Net Wt. 16 oz. (454g)

**ORGANIC INGREDIENTS:** Honey, Brazil nuts, pistachios, pecans, sunflower seeds, coconut, raisins, almonds, hazelnuts, sesame seeds, poppy seeds, cinnamon, nutmeg

To make this superior, creamy, delicious, healthful and full of life energy, we low-temperature grind, then cool small batches of the listed ingredients 4 or more times and then refrigerate. SERVING SUGGESTIONS: Satisfy your sweet tooth! Delicious by itself as a dessert or snack. As a topping, crumble over your favorite frozen dessert or a bowl of fresh fruit such as apples, bananas or papaya. Stuff into dates or dried figs. Roll into balls or smooth onto rice cakes or Rejuvenative Foods bread. ALSO AVAILABLE, organic and in assorted sizes: 12 flavors of Raw Cultured Vegetables, salt-free or healthsalted; 18 fresh, pure and raw nut and seed butters, including 5 dessert nut butters, sweetened with either honey, dates or mulberries; super-fresh raw completely low-temp processed health oils to consume and apply externally; and honey- or agave-sweetened chocolate spreads that are \*Recipes & health facts at guaranteed to be a Fresh-Pure favorite.

### **SUPERIOR QUALITY!**

Satisfaction Guaranteed or Your Money Back! (See our web site)