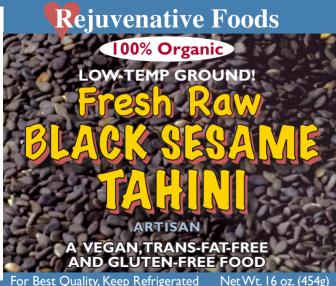

**INGREDIENT:** Raw, mechanically hulled, organic black sesame seeds To make this superior, creamy, delicious, healthful and full of life energy, we low-temperature grind, then cool small batches of fresh black sesame seeds 4 or more times and then refrigerate. Black sesame seeds are a source of calcium, protein, B vitamins and essential fatty acids\* and have been enjoyed by world cultures for thousands of years. This Raw Tahini is more readily digestible than whole dry sesame seeds because it is ground up (smaller particles are more assimilable). SERVING **SUGGESTIONS:** Delicious by itself, on rice cakes or bread. Sweeten with dried or fresh fruit, honey, agave or sweetener of choice. Make dressing\* in blender by mixing with any of the following: avocados, water, Rejuvenative Foods garlic, tomatoes, cultured vegetables. Delicious with Raw Cultured Vegetables and as an enhancement to sauces, rice, grains and beans. Santa Cruz, CA 95061 Use in tortillas, sushi, raw food rolls & burritos. ALSO AVAILABLE, organic and in assorted sizes: 12 flavors of Raw Cultured Vegetables, salt-free or health-salted; 18 fresh, pure and raw nut and seed butters, Certified Organic by OneCert including 5 dessert nut butters, sweetened with either honey, dates or mulberries; super-fresh raw completely low-temp processed health oils to consume and apply externally; and honey- or agave-sweetened chocolate spreads that are guaranteed to be a Fresh-Pure favorite.