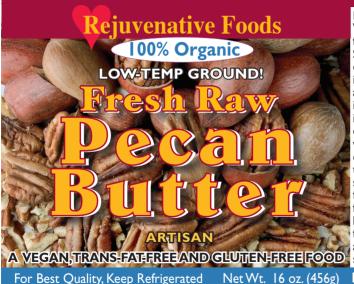

**INGREDIENT:** Organically grown raw pecans

We make our raw Pecan Butter by grinding organic pecans four or more times (from sproutable and/or fresh pecans). Slow, repetitive grinding and cooling keeps the temperature low enough to retain enzymes and life energy. We then refrigerate it immediately to bring you a product that is truly superior, healthful and full of life energy! SERVING SUGGESTIONS: Delicious by itself. Satisfy your sweet tooth by mixing with dried or fresh fruit, including dates, raisins, figs, apples, bananas, papaya, etc. Smooth onto rice cakes or bread. Make dressing in blender by mixing with any of the following: avocados, a little water, garlic, tomatoes, Rejuvenative Foods cultured vegetables. This Fresh Raw Organic Pecan Butter also tastes great with Raw Cultured Vegetables in a bowl or on your Santa Cruz, CA 95061 sandwich. ALSO AVAILABLE, organic and in assorted sizes: 12 flavors of Raw Cultured Vegetables, salt-free or health-salted; 18 fresh, pure and raw nut and seed butters, including 5 dessert nut