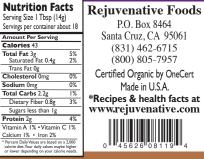

**Nutrition Facts Rejuvenative Foods** Serving Size | Tbsp (14g) P.O. Box 8464 Servings per container about 18 Santa Cruz, CA 95061 Amount Per Serving Calories 43 (831) 462-6715 Total Fat 3g Saturated Fat 0.4g 5% 2% (800) 805-7957 Trans Fat Og Certified Organic by OneCert Cholesterol 0m Sodium Omg 0% Made in U.S.A. Total Carbs 2.2g 1% \*Recipes & health facts at 3% Dietary Fiber 0.8g www.rejuvenative.com Sugars less than Ig Protein 2g Vitamin A 1% • Vitamin C 1% Calcium 1% · Iron 2% Percent Daily Values are based on a calorie diet. Your daily values maybe