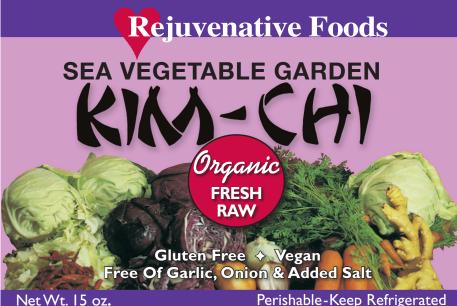

#### www.rejuvenative.com

Certified Organic by **Monterey County** Certified Organic

Made in U.S.A.

CyanMagenta Yellow Black

INGREDIENTS: Cabbage,\* carrots,\* celery,\* sea vegetables, ginger,\* lemon juice,\* lemon thyme,\* thyme, \* basil, \* sage, \* rosemary, \* ground dried red | Serving Size: 100g peppers.\* Ingredients with an \* are certified Organically Grown. This is a unique salt-free Kim Chi. If you want a saltier Kim Chi, please try one of our other organic Kim Chi products with health salt. What is this product? Kim-Chi has been a staple in the Korean diet for centuries. It is fresh, shredded unheated vegetables (see ingredients) that are put into a stainless steel container and left to culture for five to seven days. No water or vinegar is added. These delicious, high-fiber, unheated, organic cultured vegetables are one of the richest sources of lactobacilli and enzymes available. We make this Kim-Chi year-round. Therefore from batch to batch, the taste, color and juiciness are different. SERVING SUGGESTIONS: Add delicious live zing to meals! This Kim-Chi mixes nicely with starches, proteins and vegetables. Serve with or on: rice or rice cakes with fresh raw organic almond (or other nut and seed butters or mixtures). tortillas, avocados, vegetables, salads, seeds, nuts, grains, pizza, eggs, potatoes, meat, sandwiches and omelettes.