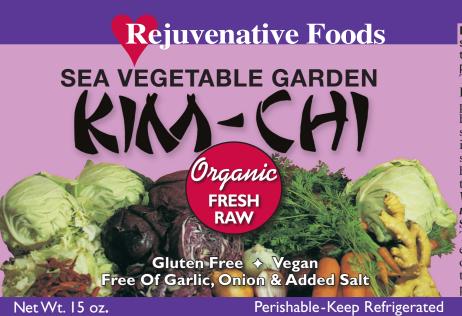

INGREDIENTS: Cabbage,\* carrots,\* celery,\* sea vegetables, ginger,\* lemon juice,\* lemon thyme,\* thyme,\* basil,\* sage,\* rosemary,\* ground dried red peppers.\* Ingredients with an \* are certified Organically Grown. This is a unique salt-free Kim Chi. If you want a saltier Kim Chi, please try one of our other organic Kim Chi products with health salt. What is this product? Kim-Chi has been a staple in the Korean diet for centuries. It is fresh, shredded unheated vegetables (see ingredients) that are put into a stainless steel container and left to culture for five to seven days. No water or vinegar is added. These delicious, high-fiber, unheated, organic cultured vegetables are one of the richest sources of lactobacilli and enzymes available. We make this Kim-Chi year-round. Therefore from batch to batch, the taste, color and juiciness are different. SERVING SUGGESTIONS: Add delicious live zing to meals! This Kim-Chi mixes nicely with starches, proteins and vegetables. Serve with or on: rice or rice cakes with fresh raw organic almond (or other nut and seed butters or mixtures), tortillas, avocados, vegetables, salads, seeds, nuts, grains, pizza, eggs, potatoes, meat, sandwiches and omelettes.