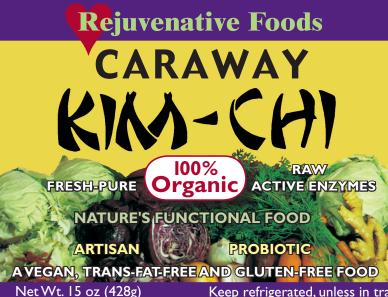

**INGREDIENTS**: Cabbage\*, carrots\*, ginger\*, caraway seeds\*, high mineral health salt, garlic\*, ground dried red peppers\*

\*Organic

THIS CARAWAY KIM CHI is a unique, handcrafted, high-fiber fresh raw cultured vegetable providing our bodies with a rich, flavorful source of living enzymes and lactobacilli (a microflora we naturally receive from mother's milk as infants that enhances our digestion and overall health). Kim chi has historically been enjoyed as invigorative food worldwide. This is made fresh throughout the year, resulting in variations of color, taste, juiciness and natural expansion (especially when unrefrigerated). No water or vinegar is added. **TO PROLONG QUALITY:** Keep as cold as possible (don't freeze). Use spoon to keep surface of this life-enriching food smooth. Swiftly replace the lid and refrigerate. SERVING SUGGESTIONS: Enjoy as a condiment to enhance all foods with delicious, live zing. Serve with or on: fresh raw organic almond butter (or other nut and seed butters or mixtures), tortillas, sushi, raw food rolls & burritos, avocados, vegetables, salads, seeds, nuts, grains & rice, pizza, eggs & omelettes, potatoes, meat, sandwiches, and rice cakes. Add as is or blended to salad dressings.\* ALSO AVAILABLE, organic and in assorted sizes: 12 flavors of Raw Cultured Vegetables, salt-free or health-salted; 18 fresh, pure and raw nut and seed butters, including 5 dessert nut butters, sweetened with either honey, dates or mulberries; super-fresh raw completely low-temp processed health oils to consume and apply externally; and honey- or agave-sweetened chocolate spreads that are guaranteed to be a Fresh-Pure favorite.

## **Rejuvenative Foods**

P.O. Box 8464 Santa Cruz, CA 95061 (831) 462-6715 (800) 805-7957

Certified Organic by OneCert Made in the USA

\*Recipes & health facts at www.rejuvenative.com

Keep refrigerated, unless in transit for under 9 days below 77 degrees F