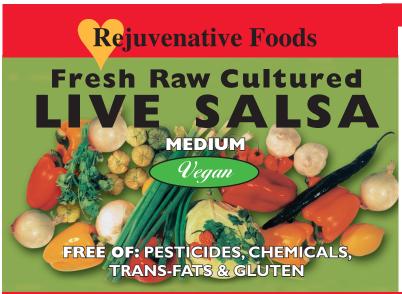

Perishable Keep Refrigerated

Net Wt. 454 Grams

INGREDIENTS: Cabbage, Onions, Peppers, Cilantro, Tomatillos, Lemon Juice, Celtic Sea Salt, Garlic, ground, dried Red Peppers. This fresh, live salsa is cultured to enchance flavour and activate naturally present lactobacillus (including acidophilus) and enzymes. Learn more at: www. rejuvenative.com To Prolong Quality: Keep stored, consistently as cold as possible, without freezing. Use a spoon to keep the surface of the product flat; don't leave holes. Immediately put the lid on jar and refrigerate. SERVING SUGGESTIONS: Add to any meal for a delicious, live zing taste sensation. Serve with or on: rice or rice cakes with fresh, tortillas, avocados, vegetables, salads, seeds, nuts, grains, pizza, eggs, potatoes, meat, sandwiches & omelettes. This fresh, cultured salsa mixes nicely with starches, proteins and vegetables.

Nutritional information Typical values per 100g

| Energy:        | 105kj, 25kcal |      |
|----------------|---------------|------|
| Protein:       |               | 1.3g |
| Carbohydrates: |               | 5.9g |
| of whic        | h sugars      | 3.3g |
| Fats           |               | 0.2g |
| of which s     | aturates      | 0g   |
| Fibre          |               | 2.0g |
| Sodium         | 48            | 88mg |