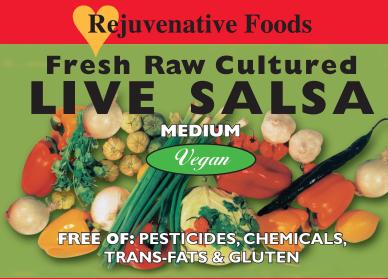

DISTRIBUTED BY: Red23 Ltd., 5 Abridge Mews, Market Place, Abridge, Essex, RM4 1BA 01992 815 859 www.red23.co.uk

100% PURE because we clean our machines between batches

Perishable Keep Refrigerated

**INGREDIENTS**: Cabbage, Onions, Peppers, Cilantro, Tomatillos, Lemon Juice, Celtic Sea Salt, Garlic, ground, dried Red Peppers. This fresh, live salsa is cultured to enchance flavour and activate naturally present lactobacillus (including acidophilus) and enzymes. Learn more at: www. rejuvenative.com To Prolong Quality: Keep stored, consistently as cold as possible, without freezing. Use a spoon to keep the surface of the product flat; don't leave holes. Immediately put the lid on jar and refrigerate. SERVING SUGGESTIONS: Add to any meal for a delicious, live zing taste sensation. Serve with or on: rice or rice cakes with fresh, tortillas, avocados, vegetables, salads, seeds, nuts, grains, pizza, eggs, potatoes, meat, sandwiches & Vegi-Delite, Live Zing Salad, and omelettes. This fresh, cultured salsa mixes nicely with starches, proteins and vegetables.

Nutritional information Typical values per 100g

| Energy: 105kj, 2   | 105kj, 25kca |  |
|--------------------|--------------|--|
| Protein:           | 1.3          |  |
| Carbohydrates:     | 5.9          |  |
| of which sugars    | 3.3          |  |
| Fats               | 0.2          |  |
| of which saturates | 0            |  |
| Fibre              | 2.0          |  |
| Sodium 48          | 38m          |  |
|                    |              |  |