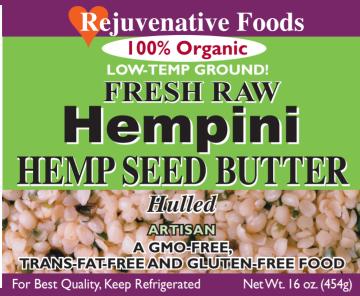

**INGREDIENT:** Organic raw mechanically hulled hemp seeds.

To make this superior, creamy, delicious, healthful and full of life energy, we low-temperature grind, then cool small batches of raw hulled hemp seeds 4 or more times and then refrigerate. This raw hemp seed butter is more readily digestible than whole dry hemp seeds because it is ground up (smaller particles are more assimilable). SERVING SUGGESTIONS: Delicious by itself, on rice cakes or bread. Sweeten with dried or fresh fruit, honey, agave or sweetener of choice. Make dressing\* in blender by mixing with any of the following: avocados, water, garlic, tomatoes, cultured vegetables. Delicious with Raw Cultured Vegetables and as an enhancement to sauces, rice, grains and beans. Use in tortillas, sushi, raw food rolls & burritos. ALSO AVAILABLE, organic and in assorted sizes: 14 flavors of Raw Cultured Vegetables, salt-free or health-salted; 2 varieties of Raw Cultured Pickles; Raw Cultured Ketchup; 19 fresh, pure and raw nut and seed butters, including 5 dessert nut butters, sweetened with either honey, dates or mulberries; super-fresh raw completely low-temp processed health oils to consume and apply externally; healthfully sweetened chocolate spreads and pure organic unsweetened chocolate and our vanilla-infused Ultimate Brazilla.

## **Rejuvenative Foods**

P.O. Box 8464 Santa Cruz, CA 95061 (831) 462-6715 (800) 805-7957

Certified Organic by OneCert Made in the USA

\*Recipes & health facts at www.rejuvenative.com

100% PURE because we clean our machines between batches