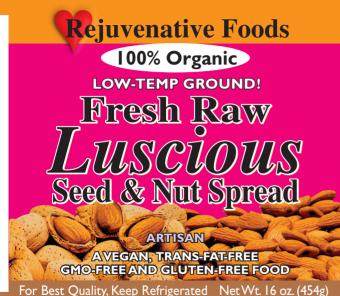

**INGREDIENTS:** Organically grown raw almonds, sunflower seeds and sesame seeds.

To make this superior, creamy, delicious, healthy and full of life energy, we low-temperature grind, then cool small batches of fresh almonds, sunflower and sesame seeds 4 or more times and then refrigerate. This Luscious Seed & Nut Spread is more readily digestible than whole dry nuts and seeds because it is ground up (smaller particles are more assimilable). SERVING SUGGESTIONS: Delicious by itself, on rice cakes or bread. Sweeten with dried or fresh fruit, honey, agave or sweetener of choice. Make dressing\* in blender by mixing with any of the following: avocados, water, garlic, tomatoes, cultured vegetables. Delicious with Raw Cultured Vegetables and as an enhancement to sauces, rice, grains and beans. Use in tortillas, sushi, raw food rolls & burritos. ALSO AVAILABLE, organic and in assorted sizes: 12 flavors of Raw Cultured Vegetables, salt-free or health-salted; 18 fresh, pure and raw nut and seed butters, including 5 dessert nut butters, sweetened with either honey, dates or mulberries; superfresh raw completely low-temp processed health oils to consume; and healthfully sweetened chocolate spreads that are guaranteed to be a Fresh-Pure favorite.