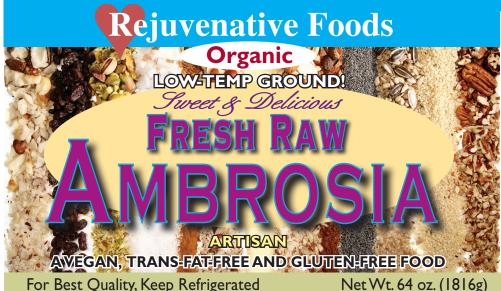

## Rejuvenative Foods

Organic LOW-TEMP GROUNDS Sweet & Delicious AWEGAN, TRANS-FAT-FREE AND GLUTTEN FREE FOOD

For Best Quality, Keep Refrigerated

Net Wt. 64 oz. (1816g)

**ORGANIC INGREDIENTS:** Honey, Brazil nuts, pistachios, pecans, sunflower seeds, coconut, raisins, almonds, hazelnuts, sesame seeds, poppy seeds, cinnamon, nutmeg

To make this superior, creamy, delicious, healthful and full of life energy, we low-temperature grind, then cool small batches of the listed ingredients 4 or more times and then refrigerate. **SERVING SUGGESTIONS:** Satisfy your sweet tooth! Delicious by itself as a dessert or snack. As a topping, crumble over your favorite frozen dessert or a bowl of fresh fruit such as apples, bananas or papaya. Stuff into dates or dried figs. Roll into balls or smooth onto rice cakes or bread. **ALSO AVAILABLE**, organic and in assorted sizes: 12 flavors of Raw Cultured Vegetables, salt-free or health-salted; 18 fresh, pure and raw nut and seed butters, including 5 dessert nut butters, sweetened with either honey, dates or mulberries; superfresh raw completely low-temp processed health oils to consume and apply externally; and honey- or agave-sweetened chocolate spreads that are guaranteed to be a Fresh-Pure favorite.