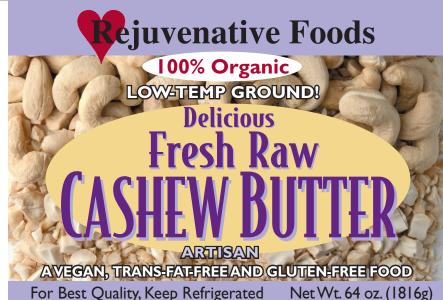

**INGREDIENT:** Organically grown raw cashews

To make this superior, creamy, delicious, healthful and full of life energy, we low-temperature grind, then cool small batches of fresh cashews 4 or more times and then refrigerate. This raw cashew butter is more readily digestible than whole dry cashews because it is ground up (smaller particles are more assimilable). SERVING SUGGESTIONS: Delicious by itself, on rice cakes or bread. Sweeten with dried or fresh fruit, honey, agave or sweetener of choice. Make dressing\* in blender by mixing with any of the following: avocados, water, garlic, tomatoes, cultured vegetables. Delicious with Raw Cultured Vegetables and as an enhancement to sauces, rice, grains and beans. Use in tortillas, sushi, raw food rolls & burritos. ALSO AVAILABLE, organic and in assorted sizes: 12 flavors of Raw Cultured Vegetables, salt-free or health-salted; 18 fresh, pure and raw nut and seed butters, including 5 dessert nut butters, sweetened with either honey, dates or mulberries; super-fresh raw completely low-temp processed health oils to consume and apply externally; and honey- or agavesweetened chocolate spreads that are guaranteed to be a Fresh-Pure favorite.

## SUPERIOR QUALITY!

Satisfaction Guaranteed or Your Money Back! (See our web site)

100% PURE because we clean our machines between batches