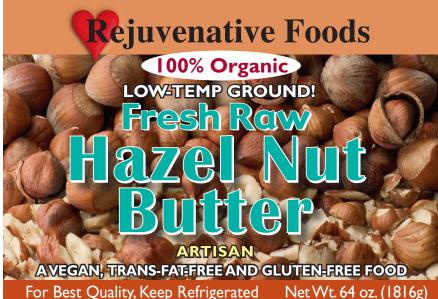

**INGREDIENT:** Raw, organic hazel nuts.

To make this superior, creamy, delicious, healthful and full of life energy, we low-temperature grind, then cool small batches of fresh hazel nuts 4 or more times and then refrigerate. This Hazel Nut Butter is more readily digestible than whole dry hazel nuts because it is ground up (smaller particles are more assimilable). SERVING SUGGESTIONS: Delicious by itself, on rice cakes or bread. Sweeten with dried or fresh fruit, honey, agave or sweetener of choice. Make dressing\* in blender by mixing with any of the following: avocados, water, garlic, tomatoes, cultured vegetables. Delicious with Raw Cultured Vegetables and as an enhancement to sauces, rice, grains and beans. Use in tortillas, sushi, raw food rolls & burritos. ALSO AVAILABLE, organic and in assorted sizes: 12 flavors of Raw Cultured Vegetables, salt-free or health-salted; 18 fresh, pure and raw nut and seed butters, including 5 dessert nut butters, sweetened with either honey, dates or mulberries; super-fresh raw completely low-temp processed health oils to consume and apply externally; and honey- or agavesweetened chocolate spreads that are guaranteed to be a Fresh-Pure favorite.