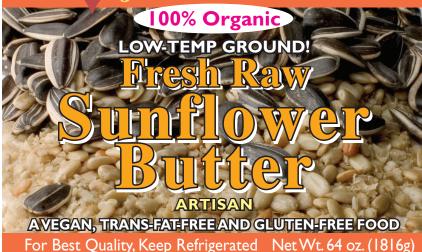

## **Rejuvenative Foods**

**INGREDIENT:** Organic sunflower seeds

To make this superior, creamy, healthy and full of life energy, we low-temperature grind, then cool small batches of fresh sunflower seeds 4 or more times and then refrigerate. Sunflower seeds are a source of protein, calcium, iron, potassium, Vitamin E and essential fatty acids\*. This Raw Sunflower Butter is more readily digestible than whole dry sunflower seeds because it is ground up (smaller particles are more assimilable). SERVING SUGGESTIONS: Delicious by itself, on rice cakes or bread. Sweeten with dried or fresh fruit, honey, agave or sweetener of choice. Make dressing\* in blender by mixing with any of the following: avocados, water, garlic, tomatoes, cultured vegetables. Delicious with Raw Cultured Vegetables and as an enhancement to sauces, rice, grains and beans. Use in tortillas, sushi, raw food rolls & burritos. ALSO AVAILABLE, organic and in assorted sizes: 12 flavors of Raw Cultured Vegetables, salt-free or health-salted; 18 fresh, pure and raw nut and seed butters, including 5 dessert nut butters, sweetened with either honey, dates or mulberries; super-fresh raw completely low-temp processed health oils to consume and apply externally; and honey- or agave-sweetened chocolate spreads that are guaranteed to be a Fresh-Pure favorite.