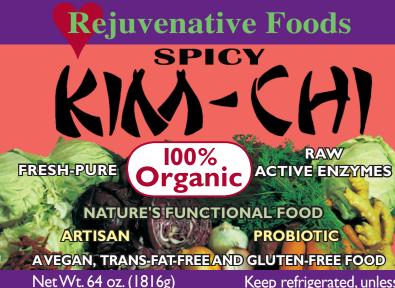

**INGREDIENTS:** Cabbage\*, carrots\*, onions\*, ginger\*, high-mineral health salt, ground dried red \* Organic pepper\*

THIS SPICY KIM CHI is a unique, handcrafted, high-fiber fresh raw cultured vegetable providing our bodies with a rich, flavorful source of living enzymes and lactobacilli (a microflora we naturally receive from mother's milk as infants that enhances our digestion and overall health). Kim chi has historically been enjoyed as invigorative food worldwide. This is made fresh throughout the year, resulting in variations of color, taste, juiciness and natural expansion (especially when unrefrigerated). No water or vinegar is added. TO PROLONG QUALITY: Keep as cold as possible (don't freeze). Use spoon to keep surface of this life-enriching food smooth. Place fresh cabbage leaf or leaves over smoothed surface inside of jar. The cabbage creates a natural ceiling to retain the liveliness of these raw cultured vegetables. Swiftly replace the lid and refrigerate. SERVING SUGGESTIONS: Rejuvenative Foods Enjoy as a condiment to enhance all foods with delicious, live zing. Serve with or on: fresh raw organic almond butter (or other nut and seed butters or mixtures), tortillas, sushi, raw food rolls & burritos, avocados, vegetables, salads, seeds, nuts, grains & rice, pizza, eggs & omelettes, potatoes, meat, sandwiches, and rice cakes. Add as is or blended to salad dressings.\*. ALSO AVAILABLE, organic and in assorted sizes: 12 flavors of Raw Cultured Vegetables, salt-free or health-salted; 18 fresh, pure and raw nut and seed butters, including 5 dessert nut butters, sweetened with either honey, dates or mulberries; super-fresh raw completely low-temp processed health oils to consume and apply externally; and honey- or agave-sweetened chocolate spreads that are guaranteed to be a Fresh-Pure favorite.