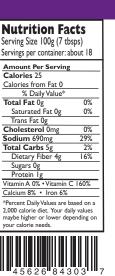

**Nutrition Facts** 

Serving Size 100g (7 tbsps)

Amount Per Serving Calories 25

Calories from Fat 0

Saturated Fat 0g

Trans Fat Og

Cholesterol 0m

5odium 690mg

Total Carbs 5g

Sugars Og

Protein Ig

Dietary Fiber 4g

Calcium 8% • Iron 6%

/itamin A 0% • Vitamin C 160%

Percent Daily Values are based on a

% Daily Value\* Total Fat Og

0%

0%

0%

29%

2%

16%

Servings per container: about 18

DATE MODIFIED: 08/23/10