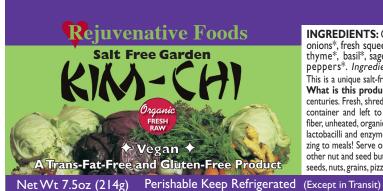

INGREDIENTS: Cabbage\*, broccoli\*, carrots\*, dandelion greens\* onions\*, fresh squeezed pure lemon juice, ginger\*, fennel\*, garlic\*, thyme\*, basil\*, sage\*, rosemary\*, celery seed\*, ground dried red peppers\*. Ingredients with an asterisk are organically grown. This is a unique salt-free Kim Chi for special "no salt" and low sodium diets. What is this product? Kim-Chi has been a staple in the Korean diet for centuries. Fresh, shredded unheated vegetables are put into a stainless steel container and left to culture for five to seven days. These delicious, high fiber, unheated, organic cultured vegetables are one of the richest sources of lactobacilli and enzymes available. Serving Suggestions: Add delicious live zing to meals! Serve on: rice or rice cakes with fresh raw organic almond (or other nut and seed butters or mixtures), tortillas, avocados, vegetables, salads, seeds, nuts, grains, pizza, eggs, potatoes, meat, sandwiches and omelettes.

Monterey County Certified Organic

Made in U.S.A.

**SUPERIOR QUALITY!** Satisfaction Guaranteed or Your Money Back! (see our web site)

INGREDIENTS: Cabbage\*, broccoli\*, carrots\*, dandelion greens\* onions\*, fresh squeezed pure lemon juice, ginger\*, fennel\*, garlic\*, thyme\*, basil\*, sage\*, rosemary\*, celery seed\*, ground dried red peppers\*. Ingredients with an asterisk are organically grown. This is a unique salt-free Kim Chi for special "no salt" and low sodium diets. What is this product? Kim-Chi has been a staple in the Korean diet for centuries. Fresh, shredded unheated vegetables are put into a stainless steel container and left to culture for five to seven days. These delicious, high fiber, unheated, organic cultured vegetables are one of the richest sources of lactobacilli and enzymes available. Serving Suggestions: Add delicious live zing to meals! Serve on: rice or rice cakes with fresh raw organic almond (or other nut and seed butters or mixtures), tortillas, avocados, vegetables, salads, seeds, nuts, grains, pizza, eggs, potatoes, meat, sandwiches and omelettes.

**INGREDIENTS:** Cabbage\*, broccoli\*, carrots\*, dandelion greens\*

onions\*, fresh squeezed pure lemon juice, ginger\*, fennel\*, garlic\*,

thyme\*, basil\*, sage\*, rosemary\*, celery seed\*, ground dried red

peppers\*. Ingredients with an asterisk are organically grown.

This is a unique salt-free Kim Chi for special "no salt" and low sodium diets.

What is this product? Kim-Chi has been a staple in the Korean diet for

centuries. Fresh, shredded unheated vegetables are put into a stainless steel

container and left to culture for five to seven days. These delicious, high

fiber, unheated, organic cultured vegetables are one of the richest sources of

lactobacilli and enzymes available. Serving Suggestions: Add delicious live

zing to meals! Serve on: rice or rice cakes with fresh raw organic almond (or

other nut and seed butters or mixtures), tortillas, avocados, vegetables, salads,

or Your Money Back! (see our web site)

Net Wt 7.5oz (214g) Perishable Keep Refrigerated (Except in Transit)

seeds, nuts, grains, pizza, eggs, potatoes, meat, sandwiches and omelettes. Net Wt 7.5oz (214g) Perishable Keep Refrigerated (Except in Transit)